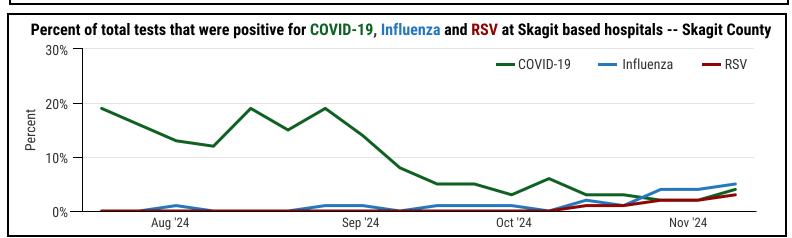

## COVID-19 INFLUENZA

COVID-19 activity is higher than the previous week

- O COVID-19 related deaths in the last 3 months
- 6 COVID-19 outbreaks in the last 3 months
- Influenza activity is unchanged from the previous week
- Influenza related deaths in the last 3 months
- Influenza outbreaks in the last 3 months

## **RSV**

RSV activity is unchanged from the previous week

- RSV related deaths in the last 3 months
- RSV outbreaks in the last 3 months

NOTE: Respiratory illness season typically occurs October 1st through May 31st. For this report, data for the last quarter is shown. See previous reports for historical data. SOURCE: Data are from ESSENCE syndromic surveillance system, and are subject to change as they are finalized. Death data is reported once finalized.