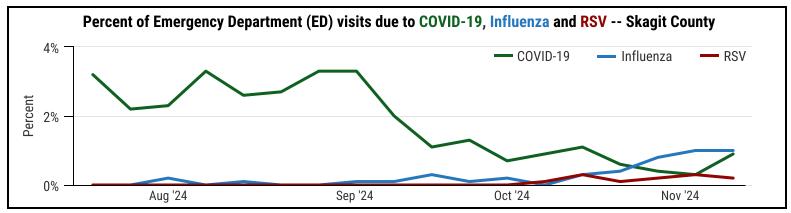

## COVID-19 INFLUENZA

COVID-19 activity is higher than the previous week

- O COVID-19 related deaths in the last 3 months
- 6 COVID-19 outbreaks in the last 3 months
- Influenza activity is unchanged from the previous week
- Influenza related deaths in the last 3 months
- Influenza outbreaks in the last 3 months

## **RSV**

RSV activity is unchanged from the previous week

- RSV related deaths in the last 3 months
- RSV outbreaks in the last 3 months

NOTE: Respiratory illness season typically occurs October 1st through May 31st. For this report, data for the last quarter is shown. See previous reports for historical data. SOURCE: Data are from ESSENCE syndromic surveillance system, and are subject to change as they are finalized. Death data is reported once finalized.