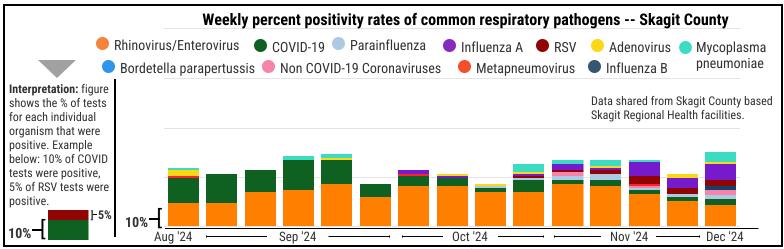

## COVID-19 INFLUENZA

COVID-19 activity is higher than the previous week

- O COVID-19 related deaths in the last 3 months
- 6 COVID-19 outbreaks in the last 3 months
- Influenza activity is unchanged from the previous week
- Influenza related deaths in the last 3 months
- Influenza outbreaks in the last 3 months

## **RSV**

RSV activity is unchanged from the previous week

- RSV related deaths in the last 3 months
- RSV outbreaks in the last 3 months

NOTE: Respiratory illness season typically occurs October 1st through May 31st. For this report, data for the last quarter is shown. See previous reports for historical data. SOURCE: Data are from ESSENCE syndromic surveillance system, and are subject to change as they are finalized. Death data is reported once finalized.